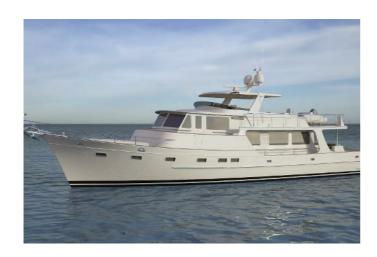

## NEW BUILD FLEMING 85 - NEXT AVAILABLE DELIVERY FOR SUMMER 2027 - OPEN SPECIFICATION - CALL FOR DETAILS

The new Fleming 85 is the flagship of the Fleming Yachts line up and is available with both a three and four cabin arrangement. She offers twin crew cabins and a choice of open or enclosed flybridge arrangements. With a comprehensive standard specification and optional features such as a hydraulic aft swim.