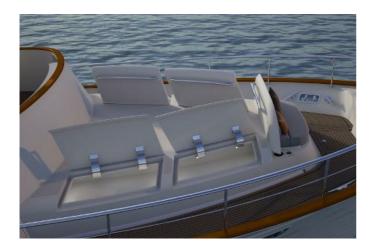

## NEW BUILD FLEMING 85 - NEXT AVAILABLE DELIVERY FOR SUMMER 2027 - OPEN SPECIFICATION - CALL FOR DETAILS

The new Fleming 85 is the flagship of the Fleming Yachts line up and is available with both a three and four cabin arrangement. She offers twin crew cabins and a choice of open or enclosed flybridge arrangements. With a comprehensive standard specification and optional features such as a hydraulic aft swim.