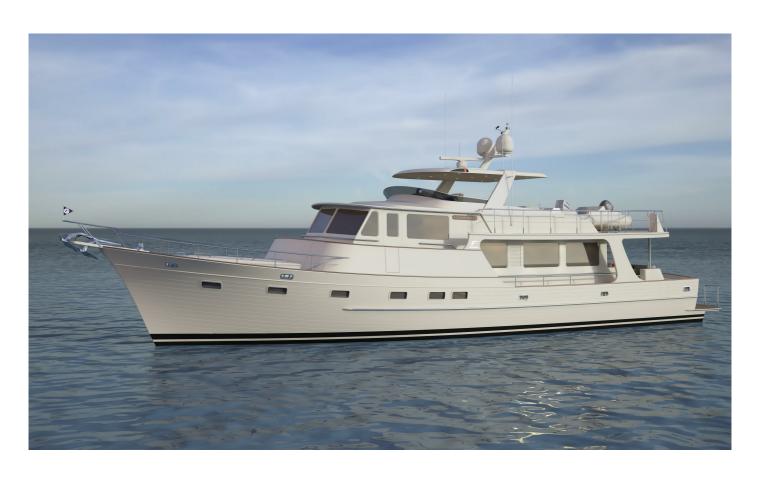

## NEW BUILD FLEMING 85 - NEXT AVAILABLE DELIVERY FOR SUMMER 2027 - OPEN SPECIFICATION - CALL FOR DETAILS

The new Fleming 85 is the flagship of the Fleming Yachts line up and is available with both a three and four cabin arrangement. She offers twin crew cabins and a choice of open or enclosed flybridge arrangements. With a comprehensive standard specification and optional features such as a hydraulic aft swim.

#### **DIMENSIONS**

Length: 25.96m

**Beam:** 21.17 m / 69 ft 5 in

NOTICE: TRYING TO GET PROPERTY 'TITLE' OF NON-OBJECT IN /SRV/USERS/SERVERPILOT/APPS/FLEMINGYACHTS/PUBLIC/WP-CONTENT/PLUGINS/WP-BOATWIZARD/PDFTEMPLATE.PHP ON LINE 198