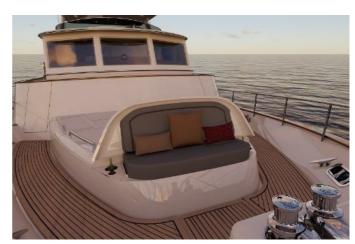

## NEW BUILD FLEMING 85 - NEXT AVAILABLE DELIVERY FOR SUMMER 2027 - OPEN SPECIFICATION - CALL FOR DETAILS

The new Fleming 85 is the flagship of the Fleming Yachts line up and is available with both a three and four cabin arrangement. She offers twin crew cabins and a choice of open or enclosed flybridge arrangements. With a comprehensive standard specification and optional features such as a hydraulic aft swim.